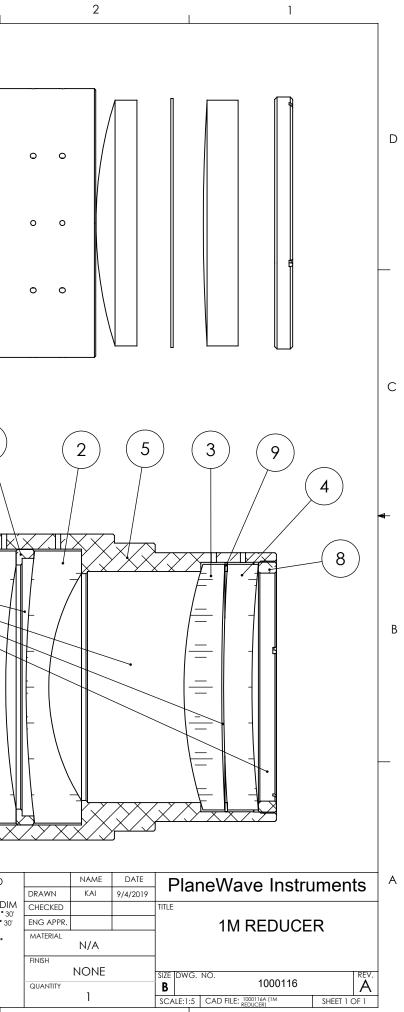

| - | 8                                                                                                                                | 7                               |        | 6                              | 5 |    | 4                                                                                                                                                         |                                                                             | 3     |                                                                                                     |
|---|----------------------------------------------------------------------------------------------------------------------------------|---------------------------------|--------|--------------------------------|---|----|-----------------------------------------------------------------------------------------------------------------------------------------------------------|-----------------------------------------------------------------------------|-------|-----------------------------------------------------------------------------------------------------|
| D | ITEM NO.                                                                                                                         | PART NUMBEI                     | QTY.   |                                |   |    |                                                                                                                                                           |                                                                             |       |                                                                                                     |
|   | 1                                                                                                                                | 1000407A (REDUCER LENS 1)       |        | 1                              |   |    |                                                                                                                                                           |                                                                             |       |                                                                                                     |
|   | 2                                                                                                                                | 1000408A (REDUCER LENS 2)       | 1      |                                |   |    |                                                                                                                                                           |                                                                             |       |                                                                                                     |
|   | 3                                                                                                                                | 1000409A (REDUCER LENS 3        | 1      |                                |   |    |                                                                                                                                                           |                                                                             |       |                                                                                                     |
|   | 4                                                                                                                                | 1000410A (REDUCER LENS 4)       | 1      |                                |   |    | 0                                                                                                                                                         | 0                                                                           |       |                                                                                                     |
|   | 5                                                                                                                                | 10003121A (REDUCER BODY)        | 1      |                                |   |    |                                                                                                                                                           |                                                                             |       |                                                                                                     |
|   | 6                                                                                                                                | 10003122A (REDUCER L1 RET.      | 1      |                                |   |    | 0                                                                                                                                                         | 0                                                                           |       |                                                                                                     |
|   | 7                                                                                                                                | 10003123A (REDUCER L1-2 SPACER) |        | 1                              |   |    |                                                                                                                                                           |                                                                             | -     |                                                                                                     |
| _ | 8                                                                                                                                | 10003125A (REDUCER L4 RET.      | 1      |                                |   |    |                                                                                                                                                           |                                                                             |       |                                                                                                     |
|   | 9                                                                                                                                | 10003124A (REDUCER L3-4 SF      | 1      |                                |   |    |                                                                                                                                                           | 0                                                                           |       |                                                                                                     |
| С | BACK FOCUS OF 1M WITH REDUCER<br>LAST LENS TO FOCAL PLANE: 7.381 (187.47MM)<br>RACKED IN FOCUSER TO FOCAL PLANE: 6.516 (165.5MM) |                                 |        |                                |   |    |                                                                                                                                                           |                                                                             |       | 7                                                                                                   |
| - |                                                                                                                                  |                                 | h      |                                |   | PA | INT ALL INTERNAL<br>TRA FLAT BLACK A                                                                                                                      |                                                                             | S     |                                                                                                     |
| B | TO                                                                                                                               |                                 | 0<br>0 | 0 0<br>0 0                     |   |    | OR TO ASSEMBLY                                                                                                                                            | CTIO<br>SCALE 1                                                             | N d-d |                                                                                                     |
| А |                                                                                                                                  |                                 |        | JST BE SEATED<br>THE REDUCER F |   |    | PROPRIETARY AND<br>THE INFORMATION CONTAIL<br>IS THE SOLE PROPERTY OF PI<br>INSTRUMENTS. ANY REPROI<br>AS A WHOLE WITHOUT THE W<br>OF PLANEWAVE INSTRUMEN | NED IN THIS DRAWING<br>LANEWAVE<br>DUCTION IN PART OR<br>WRITTEN PERMISSION |       | WISE SPECIFIED<br>ANGULAR DIM<br>MACHINED ±0° 30'<br>LOCATING ±0° 30'<br>FORMED ±1°<br>CHAMFERS ±5° |